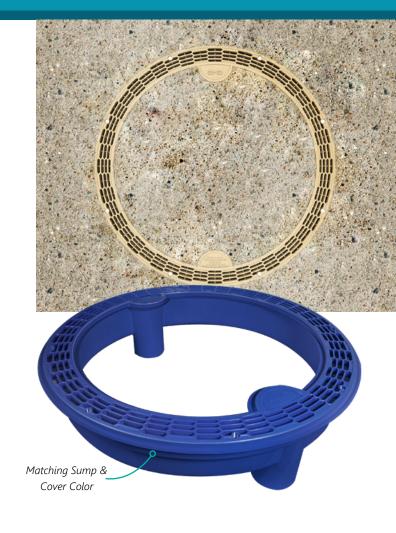

## 20" UNBLOCKABLE RING DRAIN

The 20in Unblockable Ring Drain is a high flow, VGB compliant design that disappears into the pool. The complete ring shape has a unique plaster-filled design that blends in with the pool completely.

No more top to fill with pebble and no center plumbing! Install more naturally with a completely open center. The Ring Drain from CMP sets a new standard for style, flow and safety in the pool.

## **PRODUCT FEATURES**

- Slim design with plaster center disappears in the pool.
- Flush installation will not catch toes or pool cleaners.
- Integrated inner and outer water stops lock in plaster, preventing gaps and leaks.
- White plus six color covers to match pool finishes.
- Plumb with two ports, single port or with hydrostatic valve.