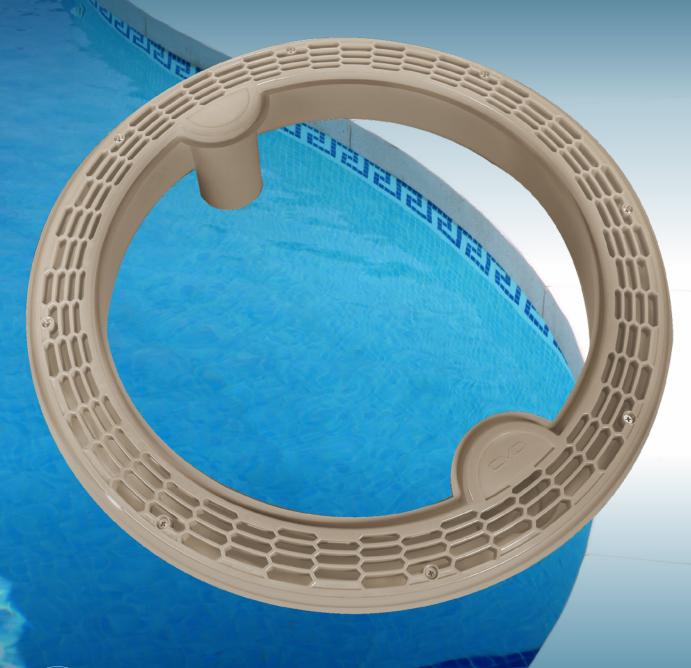

## 20" UNBLOCKABLE RING DRAIN

The 20in Unblockable Ring Drain is a high flow, VGB compliant design that disappears into the pool. The complete ring shape has a unique plaster-filled design that blends in with the pool completely.

No more top to fill with pebble and no center plumbing! Install more naturally with a completely open center. The Ring Drain from CMP sets a new standard for style, flow and safety in the pool.

## **PRODUCT FEATURES**

- Slim design with plaster center disappears in the pool.
- Flush installation will not catch toes or pool cleaners.
- Integrated inner and outer water stops lock in plaster, preventing gaps and leaks.
- White plus six color covers to match pool finishes.
- Plumb with two ports, single port or with hydrostatic valve.