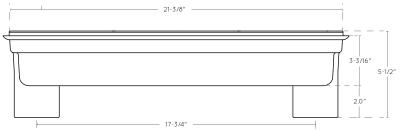

## **TECHNICAL SPECIFICATIONS**

- Single or Multiple Drain Use
- Seven Year Cover Life
- UL Listed Compliant to ANSI/APSP-16 2011 & CPSC Requirements
- 216 GPM at 1.5 FPS
- 46.27in² Open Area
- 1-7/8" Cover Width
- Two 2" Socket × 2.5" Spigot Ports
- PVC Sump Body